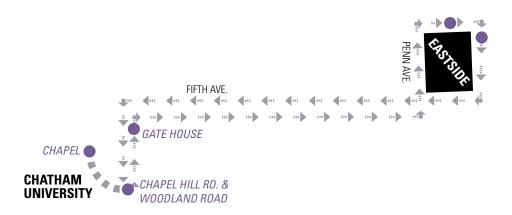

## **Eastside Shuttle Schedule**

Monday through Friday: 7:00 a.m.-11:00 p.m.

08/23

Shuttles will stop at the listed locations on an hourly rotation as listed below between the hours of 7:00 a.m.-11:00 p.m., Monday-Friday. These times are approximate and shuttles may be delayed due to traffic or other conditions.

There will be a brief pause in this transportation schedule between 2:30-2:50 p.m. daily, so that an equipment safety check can be conducted.

| Chapel                         | :00 |
|--------------------------------|-----|
| Chapel Hill and Woodland roads | :02 |
| Gate House                     | :05 |
| Eastside                       | :10 |
| Chapel                         | :20 |
| Chapel Hill and Woodland roads | :22 |
| Gate House                     | :25 |
| Eastside                       | :30 |
| Chapel                         | :40 |
| Chapel Hill and Woodland roads | :42 |
| Gate House                     | :45 |
| Eastside                       | :50 |